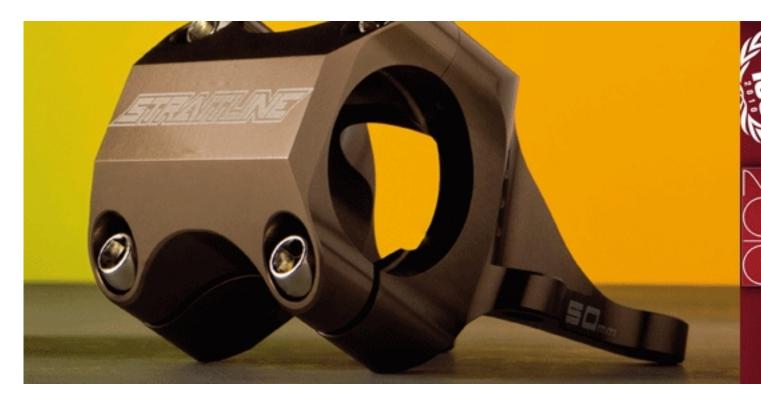

## DIRT top 100 Edition!

It pretty much explains itself... DIRT selected our Ultra 50 and it is truly a honor!

"Straitline Components Direct Mount Stem

A few years ago we had little to no choice when it came to direct mount stems. Now most companies offer a direct mount option, which is the best set-up for Serious downhill riding, further stiffening the control and preventing stem twist in those little spills. We chose the Straitline stem for a few simple reasons; it is clean, simple, light and aesthetically pleasing, with a range of colours options.

Note too that this stem is also available is super short 28mm (BoXXer mount only) as well as the standard 50mm."