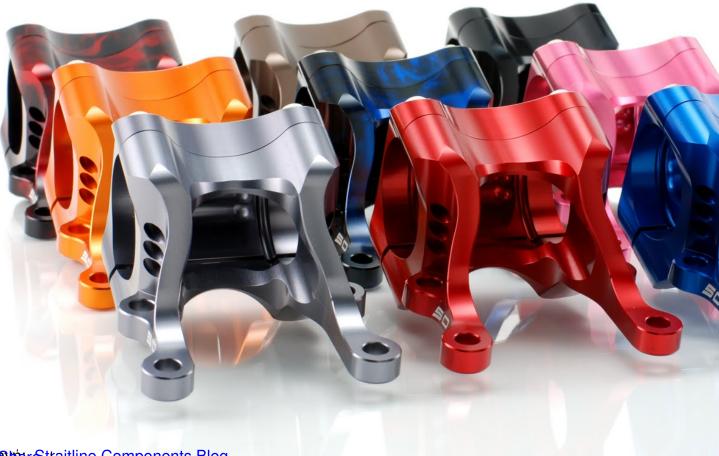

## DIRT top 100 Edition!

It pretty much explains itself... DIRT selected our Ultra 50 and it is truly a honor!

"Straitline Components Direct Mount Stem

A few years ago we had little to no choice when it came to direct mount stems. Now most companies offer a direct mount option, which is the best set-up for Serious downhill riding, further stiffening the control and preventing stem twist in those little spills. We chose the Straitline stem for a few simple reasons; it is clean, simple, light and aesthetically pleasing, with a range of colours options.