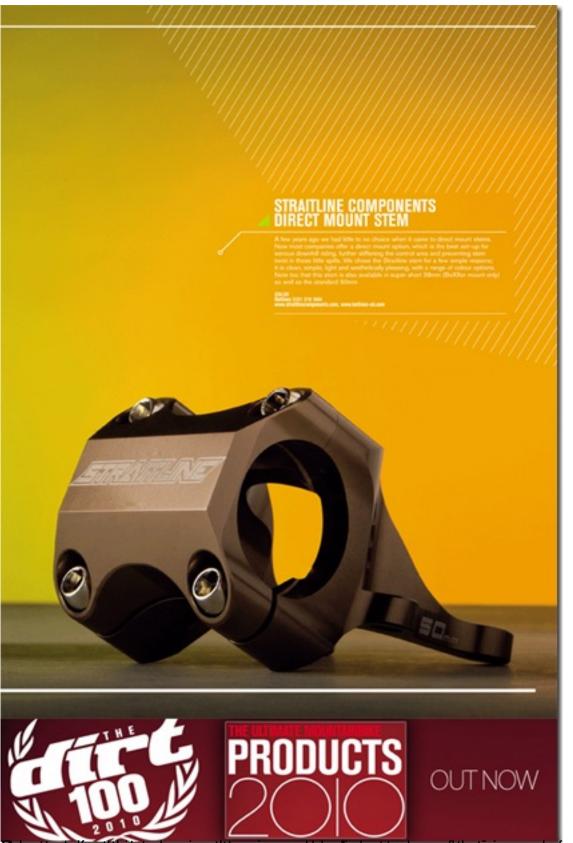

## DIRT top 100 Edition!

It pretty much explains itself... DIRT selected our Ultra 50 and it is truly a honor!

"Straitline Components Direct Mount Stem

A few years ago we had little to no choice when it came to direct mount stems. Now most companies offer a direct mount option, which is the best set-up for Serious downhill riding, further stiffening the control and preventing stem twist in those little spills. We chose the Straitline stem for a few simple reasons; it is clean, simple, light and aesthetically pleasing, with a range of colours options.

Note too that this stem is also available is super short 28mm (BoXXer mount only) as well as the standard 50mm."